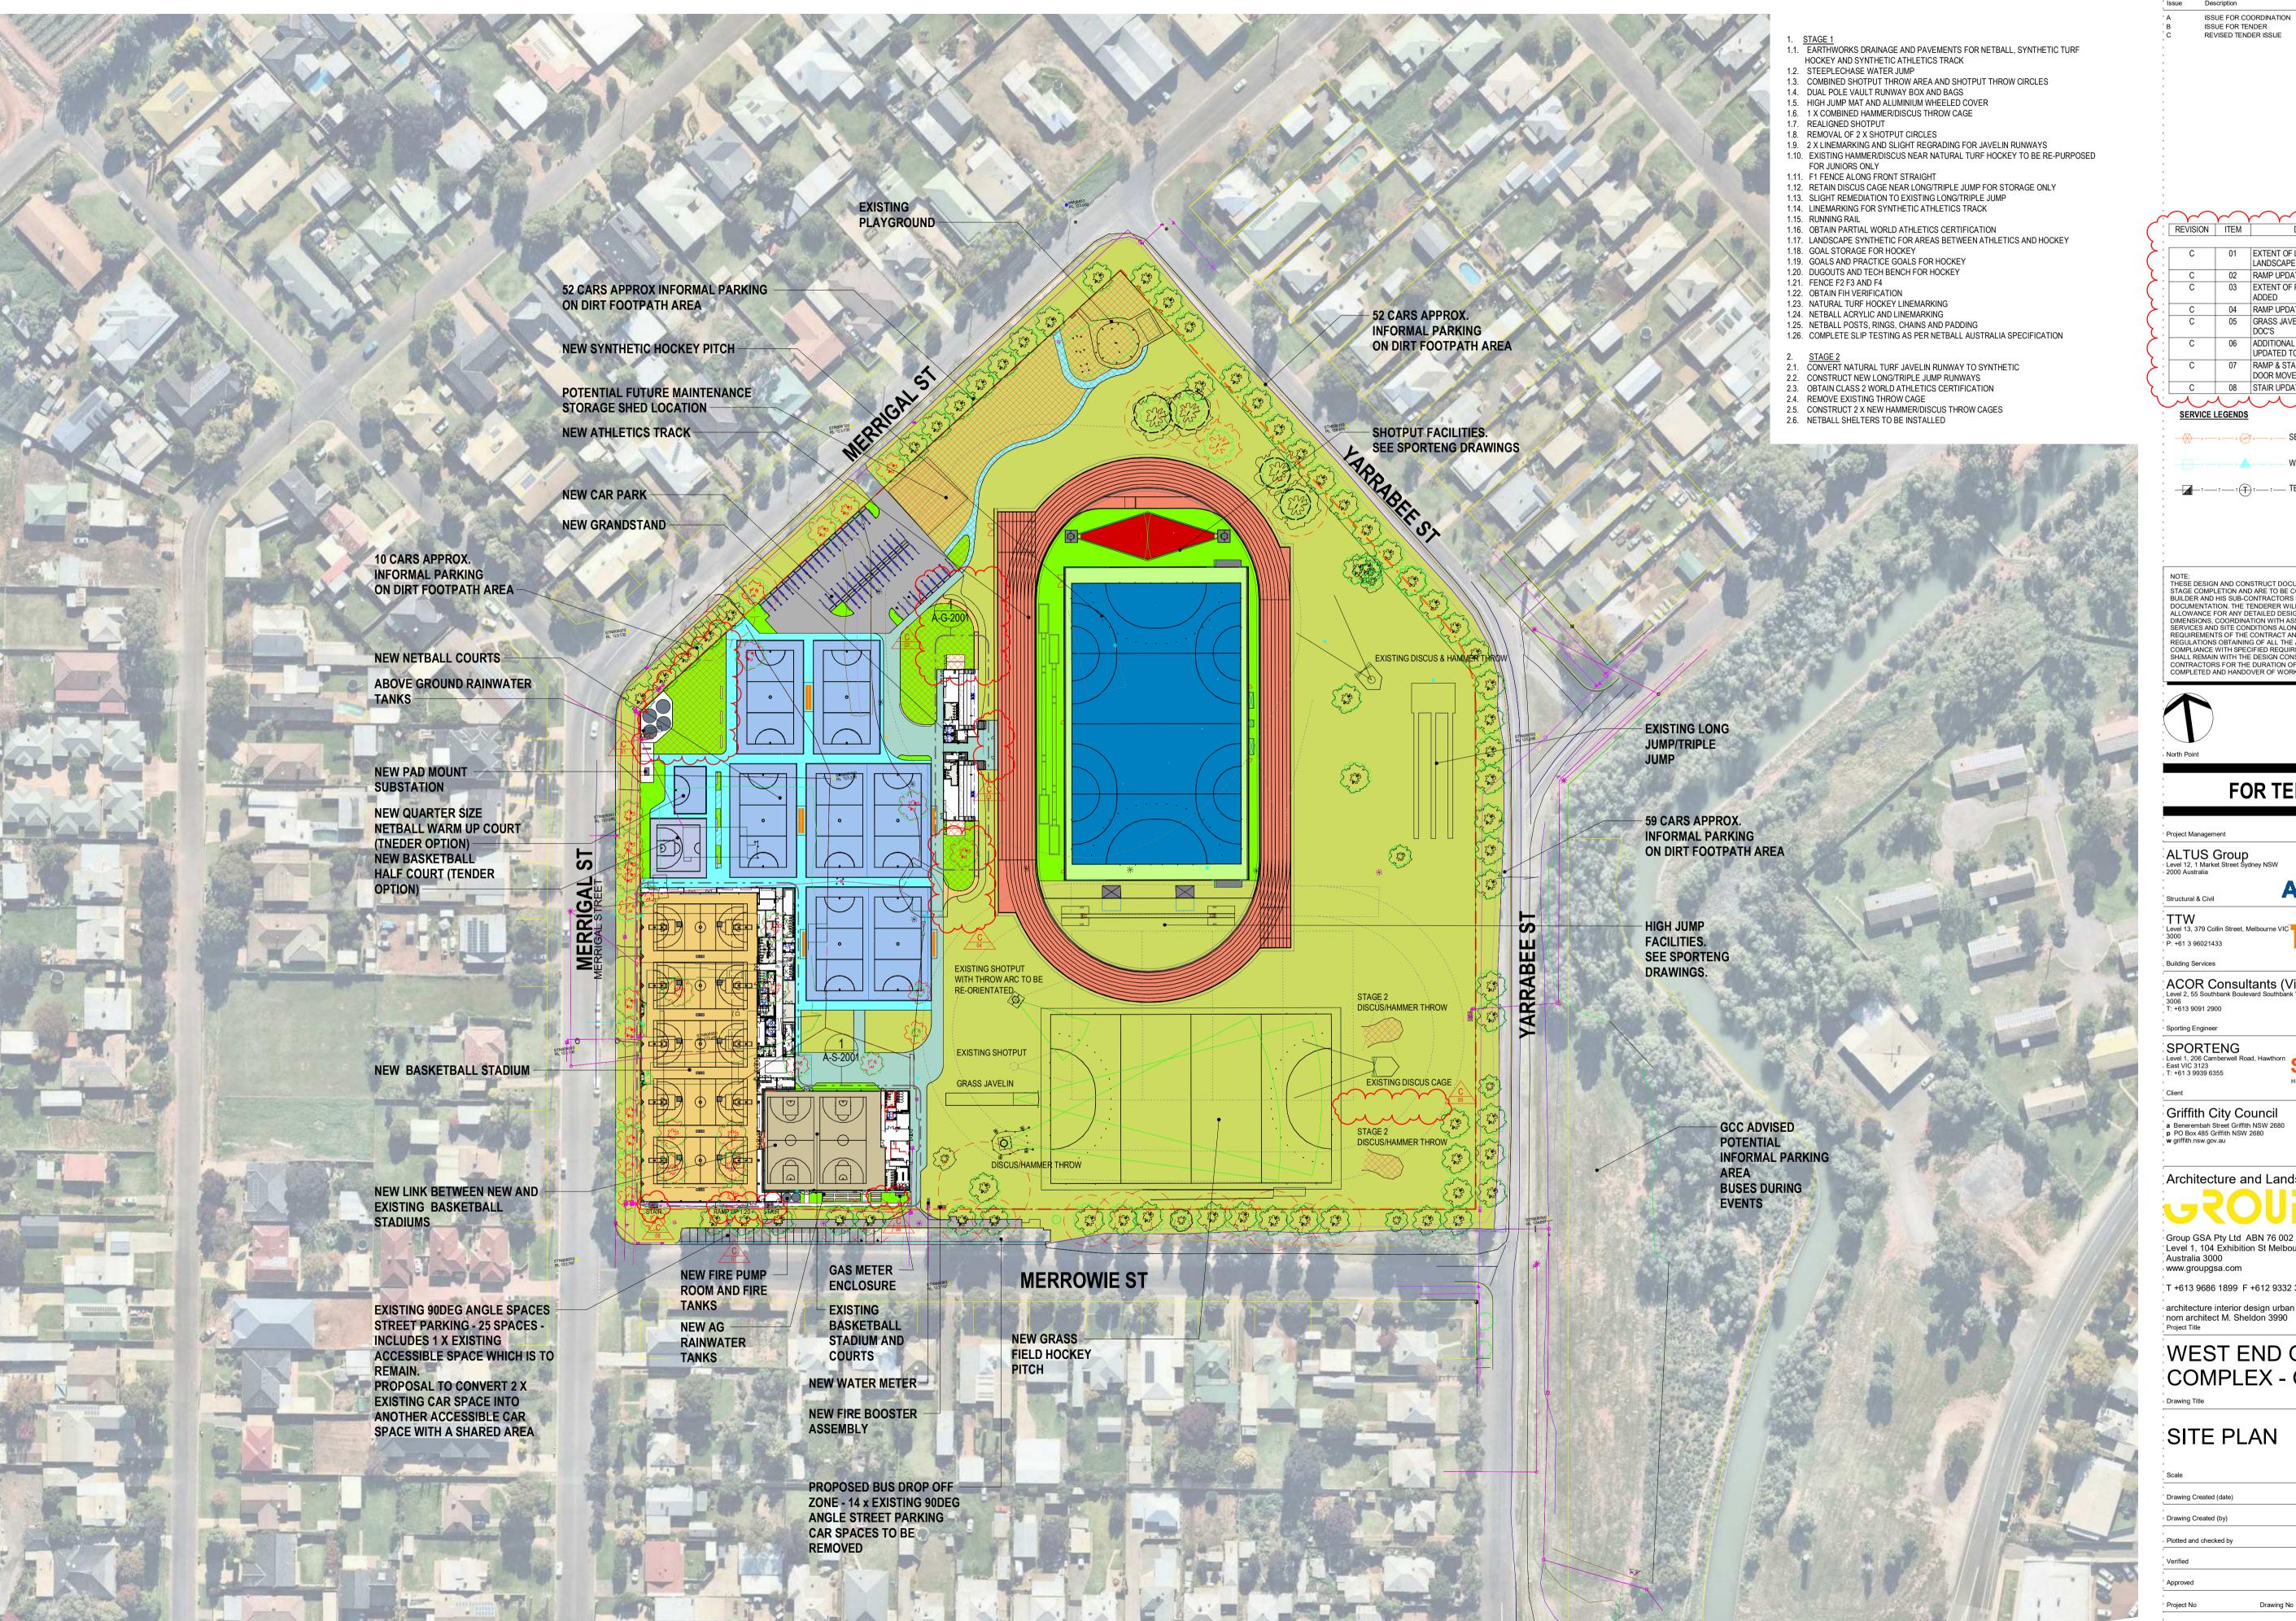

ISSUE FOR COORDINATION ISSUE FOR TENDER 22/10/2020 REVISED TENDER ISSUE 12/11//2020

| REVISION | ITEM | DESCRIPTION OF CHANGE                                           |
|----------|------|-----------------------------------------------------------------|
|          |      |                                                                 |
| С        | 01   | EXTENT OF LANDSCAPING UPDATED TO SUIT LANDSCAPE DOC'S           |
| С        | 02   | RAMP UPDATED TO SUIT LANDSCAPE DOC'S                            |
| С        | 03   | EXTENT OF PAVEMENT UPDATED & GATES ADDED                        |
| С        | 04   | RAMP UPDATED TO SUIT LANDSCAPE DOC'S                            |
| С        | 05   | GRASS JAVELIN REMOVED AS PER SPORTS ENG<br>DOC'S                |
| С        | 06   | ADDITIONAL TANKS & GAS METER LOCATION UPDATED TO SUIT HYD DOC'S |
| С        | 07   | RAMP & STAIR UPDATED. FIRE PUMP ROOM DOOR MOVED                 |
| С        | 08   | STAIR UPDATED                                                   |

SEWER MAIN WITH MANHOLE AND VENT WATER MAIN WITH HYDRANT AND VALVE

TELSTRA CABLE WITH PIT AND MARKER

NOTE:
THESE DESIGN AND CONSTRUCT DOCUMENTS ARE AT 70% DESIGN STAGE COMPLETION AND ARE TO BE CONSIDERED AS SUCH BY THE BUILDER AND HIS SUB-CONTRACTORS IN PRICING THIS DOCUMENTATION. THE TENDERER WILL NEED TO MAKE DUE ALLOWANCE FOR ANY DETAILED DESIGN, SYSTEM PERFORMANCE, DIMENSIONS, COORDINATION WITH ASSOCIATED PLANT AND ALL OTHER SERVICES AND SITE CONDITIONS ALONG WITH COMPLIANCE, THE REQUIREMENTS OF THE CONTRACT AND SUB CONTRACT, STATUTORY REGULATIONS OBTAINING OF ALL THE AUTHORITIES APPROVALS AND COMPLIANCE WITH SPECIFIED REQUIREMENTS. ALL RESPONSIBILITY SHALL REMAIN WITH THE DESIGN CONSTRUCT BUILDER AND HIS SUBCONTRACTORS FOR THE DURATION OF THE WORK THROUGH TO THE COMPLETED AND HANDOVER OF WORK.

## WEST END OVAL SPORT COMPLEX - GRIFFITH

## SITE PLAN

| Scale                  |            | As indicated   |
|------------------------|------------|----------------|
| Drawing Created (date) |            | SEPTEMBER 2020 |
| Drawing Created (by)   |            | GM             |
| Plotted and checked by |            | GM             |
| Verified               |            | AN             |
| Approved               |            | SF             |
| Project No             | Drawing No | Issue          |